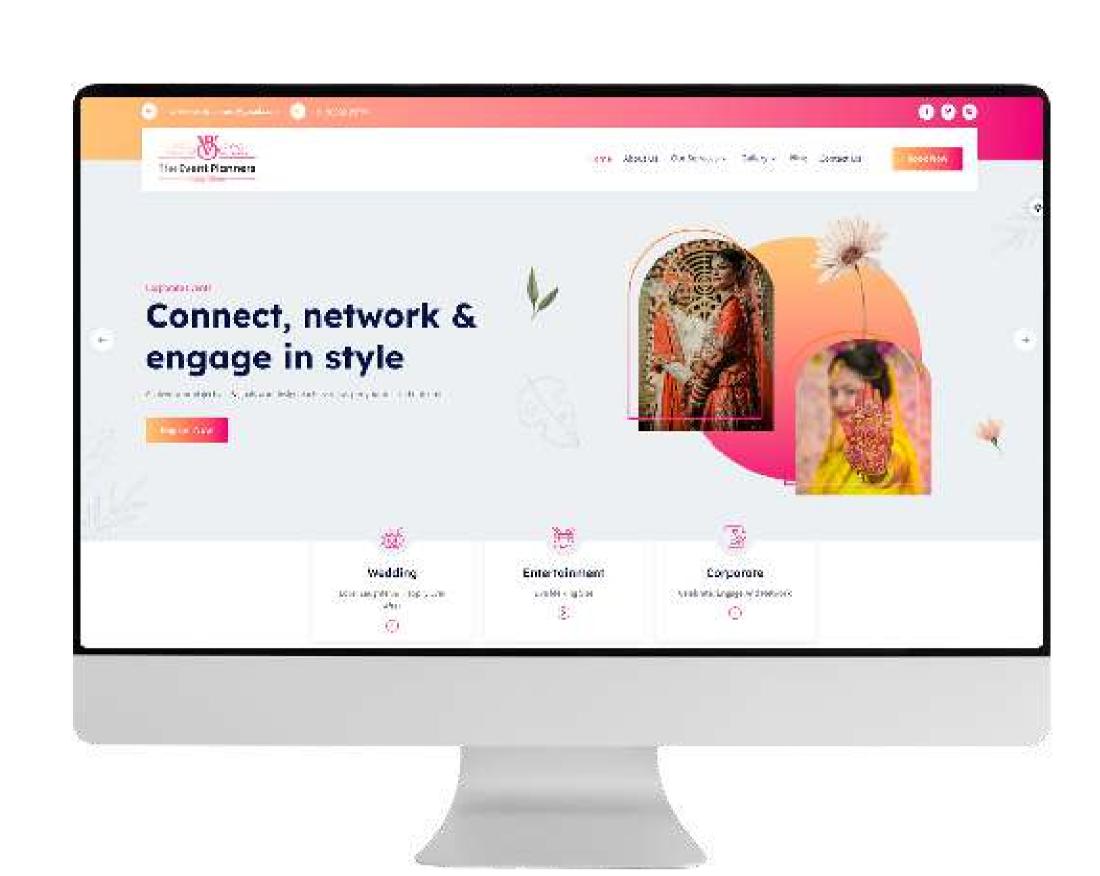

web design

**Health Care** 

HEX 105e06 RGB (16, 94, 6) HSL (113, 88%, 20%) CMYK (83%, 0%, 94%, 63%)

web design

Consutruction