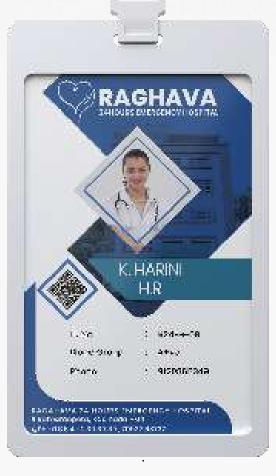

MYK | (0%, 0%, 0%, 89%)   |

web design



**Health Care** 

## social media posts















CMYK

(29%, 0%, 81%, 12%)



Logo

color palatte

HEX 28c1fc
RGB (40, 193, 252)
HSL (197, 97%, 57%)
CMYK (84%, 23%, 0%, 1%)

HEX a0e12b
RGB (160, 225, 43)
HSL (81, 75%, 53%)

HEX 023e86
RGB (2, 62, 134)
HSL (213, 97%, 27%)
CMYK (99%, 54%, 0%, 47%)

HEX 105e06 RGB (16, 94, 6) HSL (113, 88%, 20%) CMYK (83%, 0%, 94%, 63%)

web design



Consutruction

# Stationery





#### **Digital Marketing**

# Content Creation









social media posts





























Vizianagaram | Dabagardens | Ramnagar | CBM Compound | Gajuwaka









A sweet symphony Every Bite is a Melody

of Flavor and Delight









The perfect dessert The Creamy Richness of









### Stationery



















#### Want Your brand to be awesome?

Connect with us: +91 988 555 1009

info@rinixweb.com www.rinixweb.com