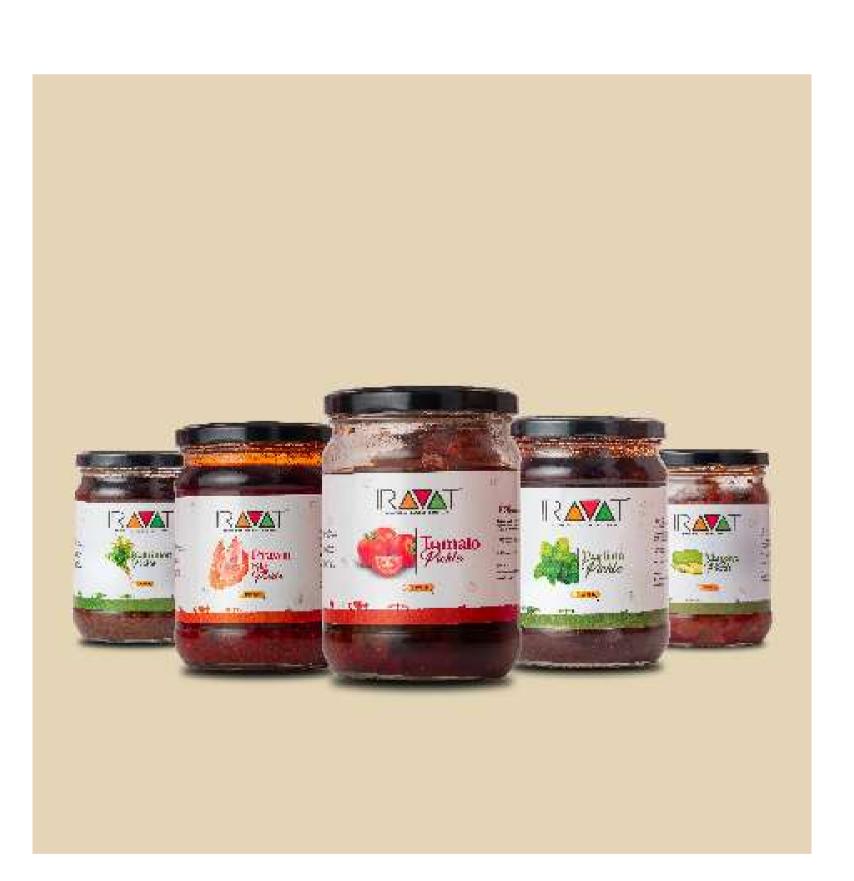

## Packaging

color palatte

HEX ebefe0
RGB (235, 239, 224)
HSL (76, 32%, 91%)
CMYK (2%, 0%, 6%, 6%)

HEX RGB HSL CMYK

874a35 (135, 74, 53) (15, 44%, 37%) (0%, 45%, 61%, 47%)

color palatte

| HEX  | 20a6a5              | HEX  | 2178bb              |
|------|---------------------|------|---------------------|
| RGB  | (32, 166, 165)      | RGB  | (33, 120, 187)      |
| HSL  | (180, 68%, 39%)     | HSL  | (206, 70%, 43%)     |
| CMYK | (81%, 0%, 1%, 35%)  | CMYK | (82%, 36%, 0%, 27%) |
| HEX  | d32728              | HEX  | 1c1c1c              |
| RGB  | (211, 39, 40)       | RGB  | (28, 28, 28)        |
| HSL  | (360, 69%, 49%)     | HSL  | (0, 0%, 11%)        |
| CMYK | (0%, 82%, 81%, 17%) | CMYK | (0%, 0%, 0%, 89%)   |