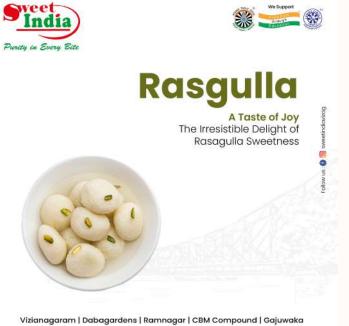

# Content Creation

social media posts

Vizianagaram | Dabagardens | Ramnagar | CBM Compound | Gajuwaka

A sweet symphony Every Bite is a Melody

of Flavor and Delight

The perfect dessert The Creamy Richness of