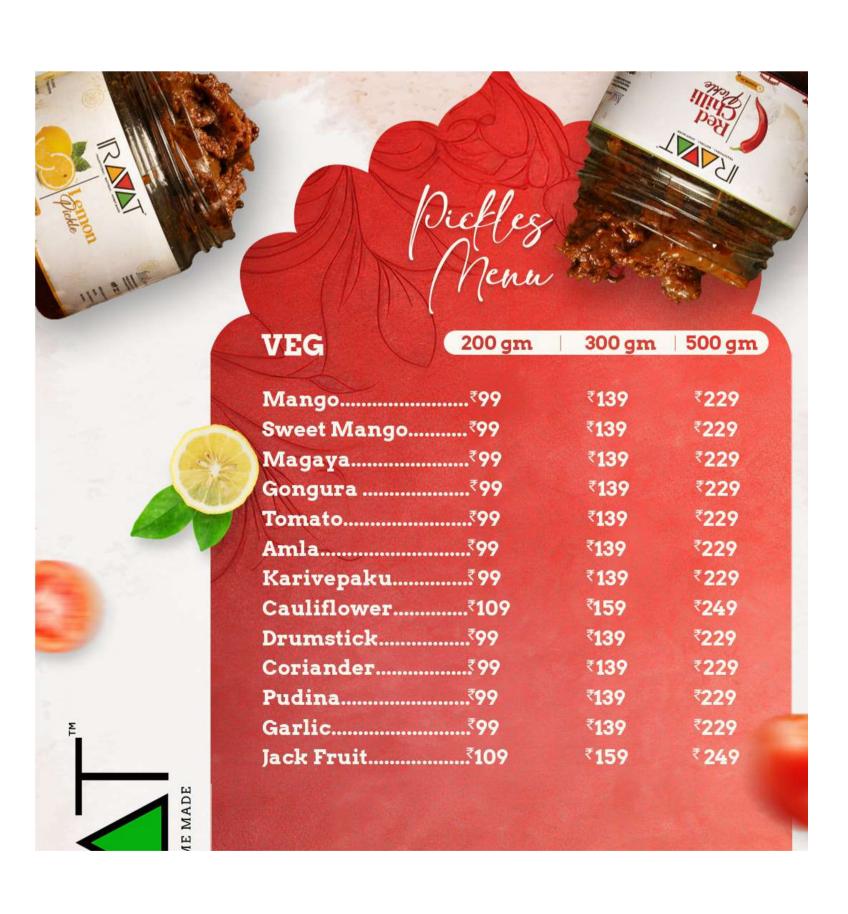

## Packaging

color palatte

HEX ebefe0
RGB (235, 239, 224)
HSL (76, 32%, 91%)
CMYK (2%, 0%, 6%, 6%)

HEX RGB HSL CMYK

874a35 (135, 74, 53) (15, 44%, 37%) (0%, 45%, 61%, 47%)

color palatte

| HEX  | 20a6a5              | HEX  | 2178bb              |
|------|---------------------|------|---------------------|
| RGB  | (32, 166, 165)      | RGB  | (33, 120, 187)      |
| HSL  | (180, 68%, 39%)     | HSL  | (206, 70%, 43%)     |
| CMYK | (81%, 0%, 1%, 35%)  | CMYK | (82%, 36%, 0%, 27%) |
| HEX  | d32728              | HEX  | 1c1c1c              |
| RGB  | (211, 39, 40)       | RGB  | (28, 28, 28)        |
| HSL  | (360, 69%, 49%)     | HSL  | (0, 0%, 11%)        |
| CMYK | (0%, 82%, 81%, 17%) | CMYK | (0%, 0%, 0%, 89%)   |