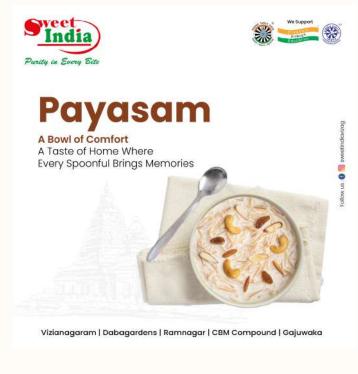

# Content Creation

social media posts

Vizianagaram | Dabagardens | Ramnagar | CBM Compound | Gajuwaka

A sweet symphony Every Bite is a Melody

of Flavor and Delight

The perfect dessert The Creamy Richness of