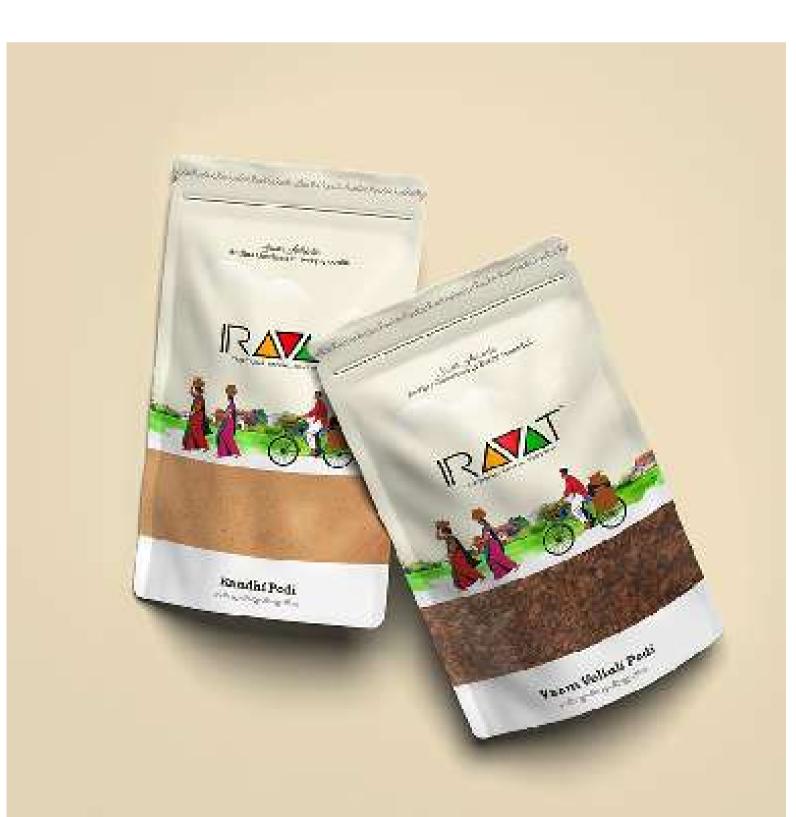

## Packaging

color palatte

HEX ebefe0
RGB (235, 239, 224)
HSL (76, 32%, 91%)
CMYK (2%, 0%, 6%, 6%)

HEX RGB HSL CMYK

874a35 (135, 74, 53) (15, 44%, 37%) (0%, 45%, 61%, 47%)

color palatte

| HEX  | 20a6a5              | HEX  | 2178bb              |
|------|---------------------|------|---------------------|
| RGB  | (32, 166, 165)      | RGB  | (33, 120, 187)      |
| HSL  | (180, 68%, 39%)     | HSL  | (206, 70%, 43%)     |
| CMYK | (81%, 0%, 1%, 35%)  | CMYK | (82%, 36%, 0%, 27%) |
| HEX  | d32728              | HEX  | 1c1c1c              |
| RGB  | (211, 39, 40)       | RGB  | (28, 28, 28)        |
| HSL  | (360, 69%, 49%)     | HSL  | (0, 0%, 11%)        |
| CMYK | (0%, 82%, 81%, 17%) | CMYK | (0%, 0%, 0%, 89%)   |