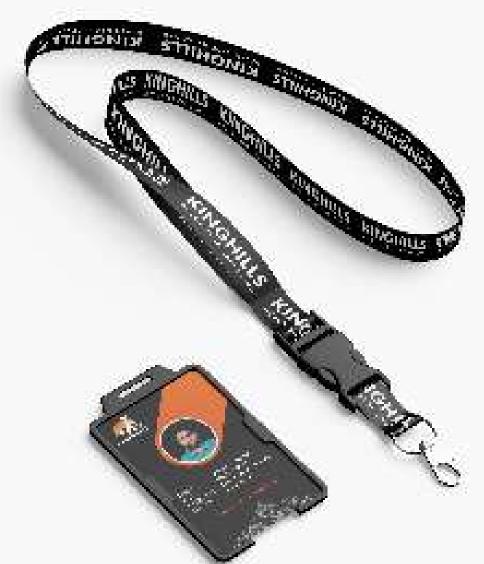

| CMYK | (0%, 0%, 0%, 89%)   |

web design



**Health Care** 

## social media posts















CMYK

(29%, 0%, 81%, 12%)



Logo

color palatte

HEX 28c1fc
RGB (40, 193, 252)
HSL (197, 97%, 57%)
CMYK (84%, 23%, 0%, 1%)

HEX a0e12b
RGB (160, 225, 43)
HSL (81, 75%, 53%)

HEX 023e86
RGB (2, 62, 134)
HSL (213, 97%, 27%)
CMYK (99%, 54%, 0%, 47%)

HEX 105e06 RGB (16, 94, 6) HSL (113, 88%, 20%) CMYK (83%, 0%, 94%, 63%)

web design



Consutruction

# Stationery





#### **Digital Marketing**

# Content Creation









social media posts





























Vizianagaram | Dabagardens | Ramnagar | CBM Compound | Gajuwaka









A sweet symphony Every Bite is a Melody

of Flavor and Delight









The perfect dessert The Creamy Richness of









### Stationery



















#### Want Your brand to be awesome?

Connect with us: +91 988 555 1009

info@rinixweb.com www.rinixweb.com