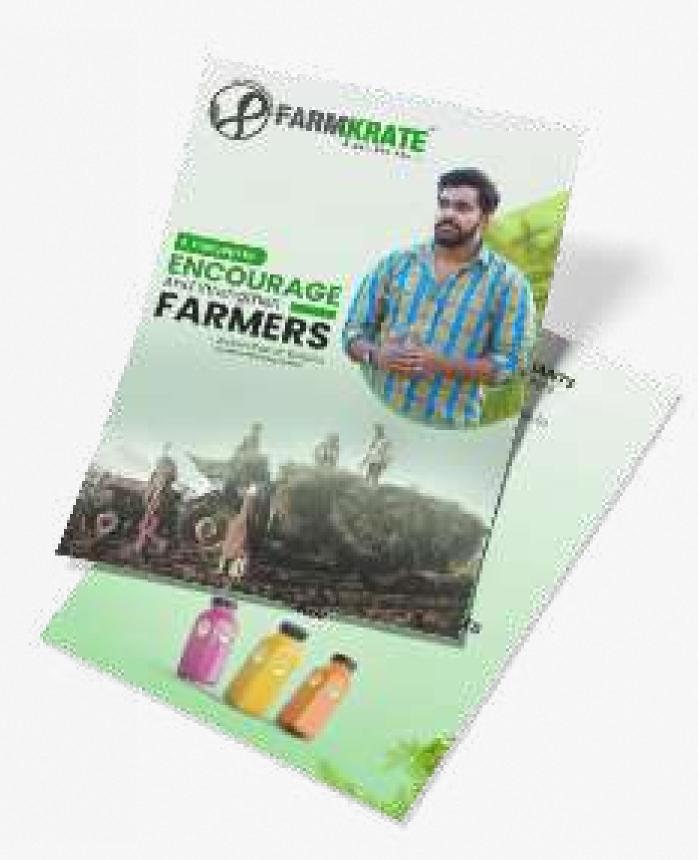

CMYK | (0%, 0%, 0%, 89%)   |

web design



**Health Care** 

## social media posts















CMYK

(29%, 0%, 81%, 12%)



Logo

color palatte

HEX 28c1fc
RGB (40, 193, 252)
HSL (197, 97%, 57%)
CMYK (84%, 23%, 0%, 1%)

HEX a0e12b
RGB (160, 225, 43)
HSL (81, 75%, 53%)

HEX 023e86
RGB (2, 62, 134)
HSL (213, 97%, 27%)
CMYK (99%, 54%, 0%, 47%)

HEX 105e06 RGB (16, 94, 6) HSL (113, 88%, 20%) CMYK (83%, 0%, 94%, 63%)

web design



Consutruction

# Stationery





#### **Digital Marketing**

# Content Creation









social media posts





























Vizianagaram | Dabagardens | Ramnagar | CBM Compound | Gajuwaka









A sweet symphony Every Bite is a Melody

of Flavor and Delight









The perfect dessert The Creamy Richness of









### Stationery



















#### Want Your brand to be awesome?

Connect with us: +91 988 555 1009

info@rinixweb.com www.rinixweb.com